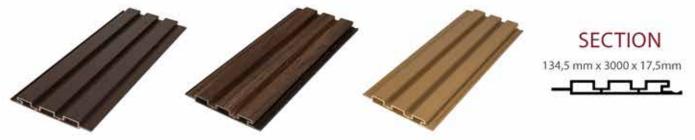

#### SINGLE PANEL

GOH2H GOLDEN OAK

LMD726 PALACE WALNUT

LM724 ASOS

TRIPLE PANEL

NATURAL

LMD726 PALACE WALNUT

NATURAL