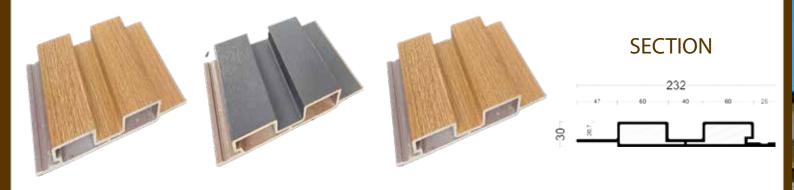

omes from nature





### COMPOSITE DECKING

Deck; They are environmentally friendly products obtained by combining 55% Wood Sawdust, 45% PVC and a certain amount of protective and binding materials. It is a composite wooden coating that is mostly preferred as a floor covering outdoors. It is a human and environment friendly floor covering that can be used in every place. It is very useful and long lasting. Thanks to the grid laid under the deck material, it allows water to drain quickly and effectively. Galvanized stainless apparatus should be used for mounting the deck material to the grill.







## COMPOSITE EXTERIOR WALL PANEL

#### SINGLE PANEL



GOH2H GOLDEN OAK



LMD726 PALACE WALNUT





LM724 ASOS



TRIPLE PANEL



NATURAL

LMD726 PALACE WALNUT

NATURAL





## DOUBLE PANEL







## SIDING SYSTEM



LMD 199 SPECIAL BAMBOO







LMD 217 OAK

LMD248 MAKASSAR



## FENCE PANEL SYSTEM











## www.brodecor.net