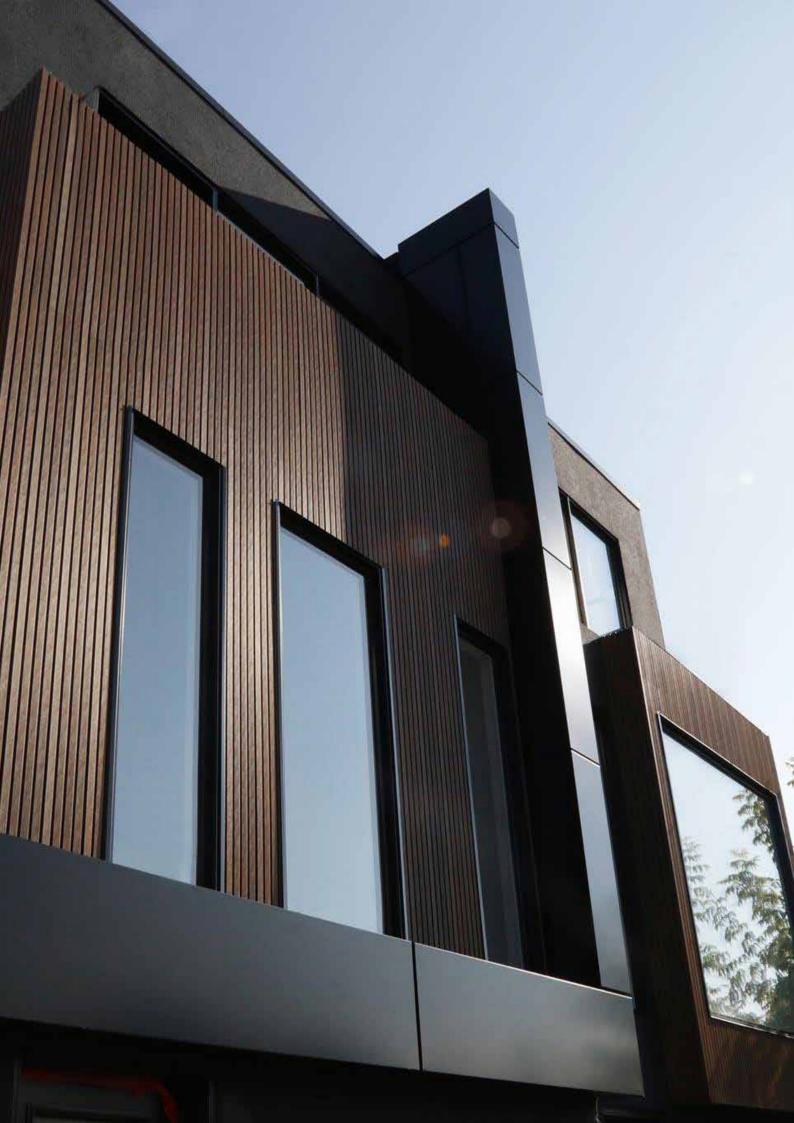

5% Wood Sawdust, 45% PVC and a certain amount of protective and binding materials. It is a composite wooden coating that is mostly preferred as a floor covering outdoors. It is a human and environment friendly floor covering that can be used in every place. It is very useful and long lasting. Thanks to the grid laid under the deck material, it allows water to drain quickly and effectively. Galvanized stainless apparatus should be used for mounting the deck material to the grill.







## COMPOSITE EXTERIOR WALL PANEL

#### SINGLE PANEL



GOH2H GOLDEN OAK



LMD726 PALACE WALNUT





LM724 ASOS



TRIPLE PANEL



NATURAL

LMD726 PALACE WALNUT

NATURAL





## DOUBLE PANEL







## SIDING SYSTEM



LMD 199 SPECIAL BAMBOO







LMD 217 OAK

LMD248 MAKASSAR



## FENCE PANEL SYSTEM











## www.brodecor.net