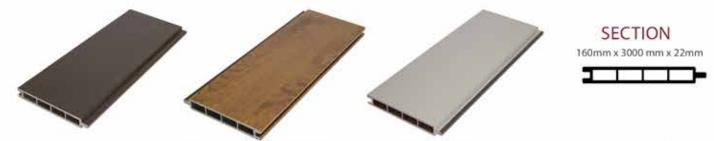

### COMPOSITE DECKING

Deck; They are environmentally friendly products obtained by combining 55% Wood Sawdust, 45% PVC and a certain amount of protective and binding materials. It is a composite wooden coating that is mostly preferred as a floor covering outdoors. It is a human and environment friendly floor covering that can be used in every place. It is very useful and long lasting. Thanks to the grid laid under the deck material, it allows water to drain quickly and effectively. Galvanized stainless apparatus should be used for mounting the deck material to the grill.