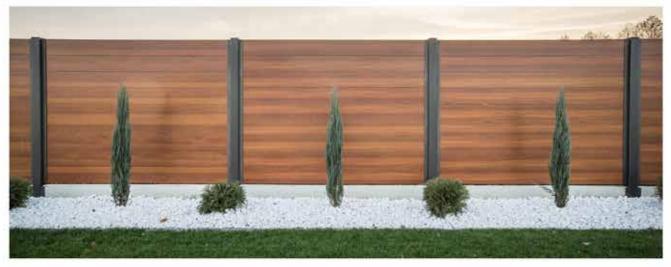

ng 55% Wood Sawdust, 45% PVC and a certain amount of protective and binding materials. It is a composite wooden coating that is mostly preferred as a floor covering outdoors. It is a human and environment friendly floor covering that can be used in every place. It is very useful and long lasting. Thanks to the grid laid under the deck material, it allows water to drain quickly and effectively. Galvanized stainless apparatus should be used for mounting the deck material to the grill.







## COMPOSITE EXTERIOR WALL PANEL

#### SINGLE PANEL



GOH2H GOLDEN OAK



LMD726 PALACE WALNUT





LM724 ASOS



TRIPLE PANEL



NATURAL

LMD726 PALACE WALNUT

NATURAL





## DOUBLE PANEL







## SIDING SYSTEM



LMD 199 SPECIAL BAMBOO







LMD 217 OAK

LMD248 MAKASSAR



## FENCE PANEL SYSTEM











## www.brodecor.net