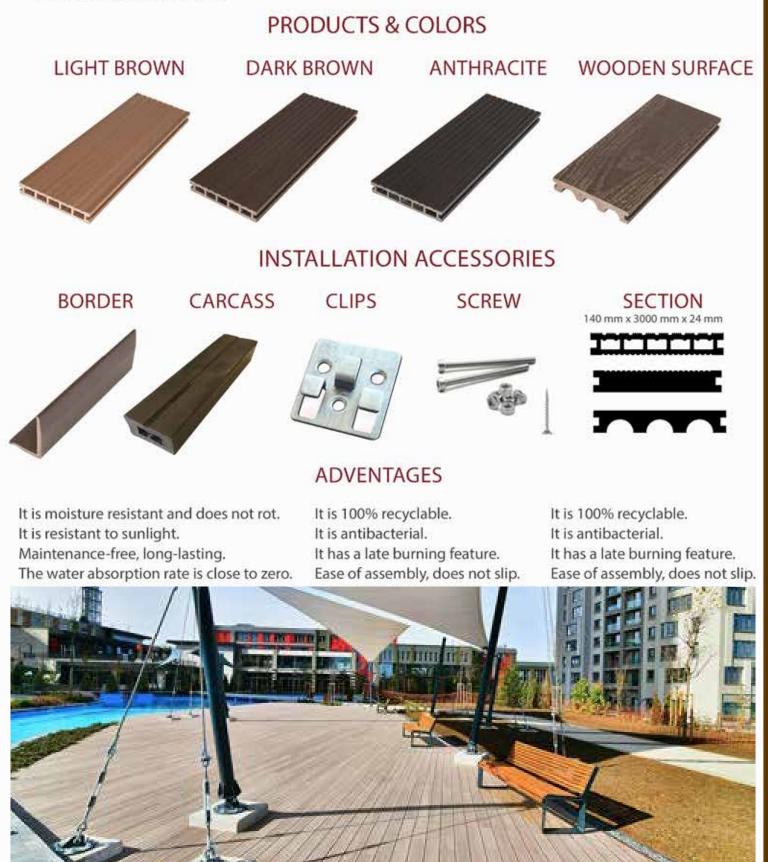

### COMPOSITE DECKING

Deck; They are environmentally friendly products obtained by combining 55% Wood Sawdust, 45% PVC and a certain amount of protective and binding materials. It is a composite wooden coating that is mostly preferred as a floor covering outdoors. It is a human and environment friendly floor covering that can be used in every place. It is very useful and long lasting. Thanks to the grid laid under the deck material, it allows water to drain quickly and effectively. Galvanized stainless apparatus should be used for mounting the deck material to the grill.