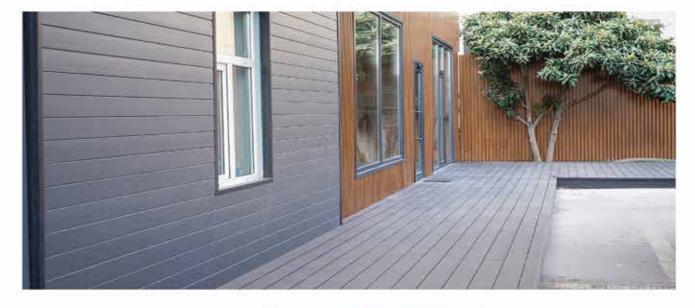

roducts obtained by combining 55% Wood Sawdust, 45% PVC and a certain amount of protective and binding materials. It is a composite wooden coating that is mostly preferred as a floor covering outdoors. It is a human and environment friendly floor covering that can be used in every place. It is very useful and long lasting. Thanks to the grid laid under the deck material, it allows water to drain quickly and effectively. Galvanized stainless apparatus should be used for mounting the deck material to the grill.







## COMPOSITE EXTERIOR WALL PANEL

#### SINGLE PANEL



GOH2H GOLDEN OAK



LMD726 PALACE WALNUT





LM724 ASOS



TRIPLE PANEL



NATURAL

LMD726 PALACE WALNUT

NATURAL





## DOUBLE PANEL







## SIDING SYSTEM



LMD 199 SPECIAL BAMBOO







LMD 217 OAK

LMD248 MAKASSAR



## FENCE PANEL SYSTEM











## www.brodecor.net