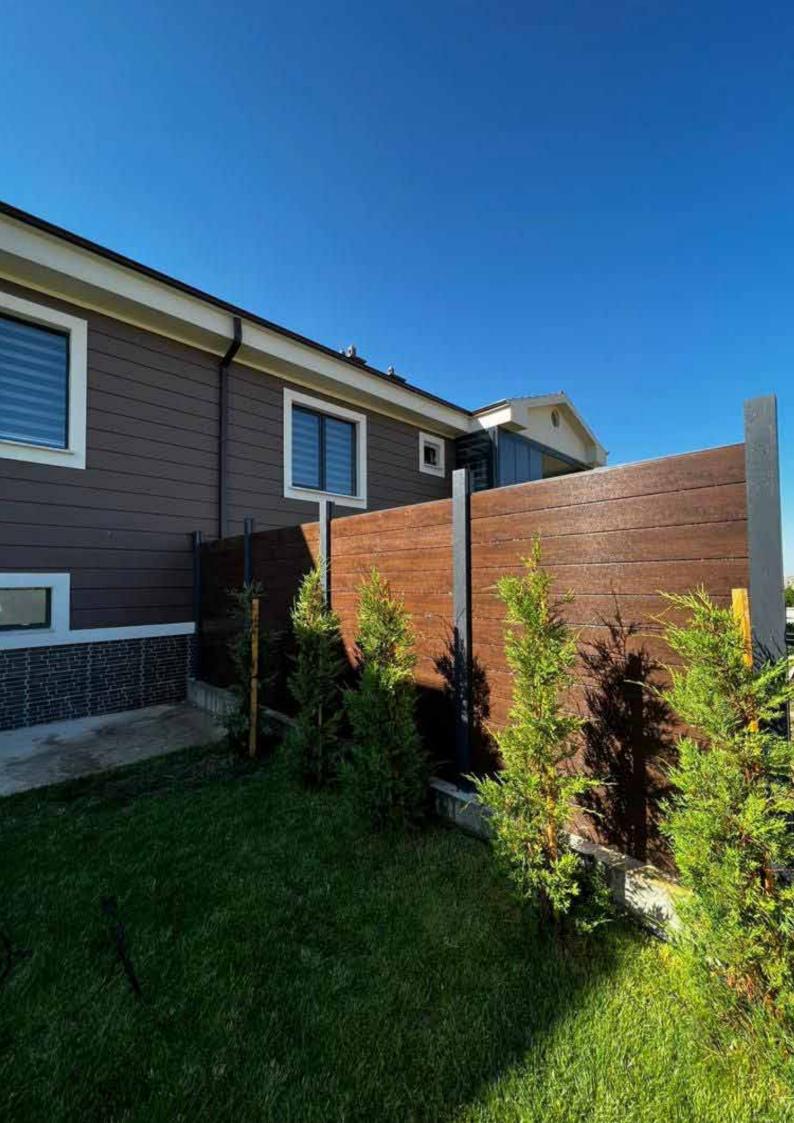

from nature





### COMPOSITE DECKING

Deck; They are environmentally friendly products obtained by combining 55% Wood Sawdust, 45% PVC and a certain amount of protective and binding materials. It is a composite wooden coating that is mostly preferred as a floor covering outdoors. It is a human and environment friendly floor covering that can be used in every place. It is very useful and long lasting. Thanks to the grid laid under the deck material, it allows water to drain quickly and effectively. Galvanized stainless apparatus should be used for mounting the deck material to the grill.







## COMPOSITE EXTERIOR WALL PANEL

#### SINGLE PANEL



GOH2H GOLDEN OAK



LMD726 PALACE WALNUT





LM724 ASOS



TRIPLE PANEL



NATURAL

LMD726 PALACE WALNUT

NATURAL





## DOUBLE PANEL







## SIDING SYSTEM



LMD 199 SPECIAL BAMBOO







LMD 217 OAK

LMD248 MAKASSAR



## FENCE PANEL SYSTEM











## www.brodecor.net