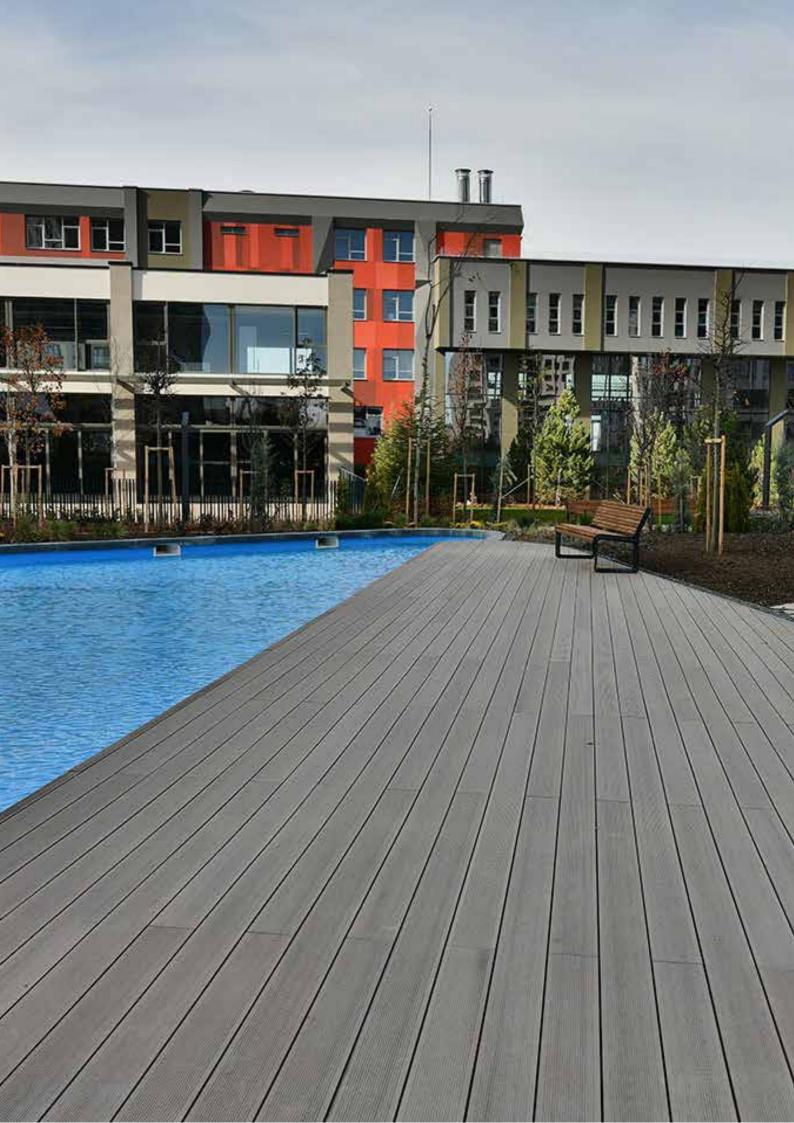

### COMPOSITE DECKING

Deck; They are environmentally friendly products obtained by combining 55% Wood Sawdust, 45% PVC and a certain amount of protective and binding materials. It is a composite wooden coating that is mostly preferred as a floor covering outdoors. It is a human and environment friendly floor covering that can be used in every place. It is very useful and long lasting. Thanks to the grid laid under the deck material, it allows water to drain quickly and effectively. Galvanized stainless apparatus should be used for mounting the deck material to the grill.